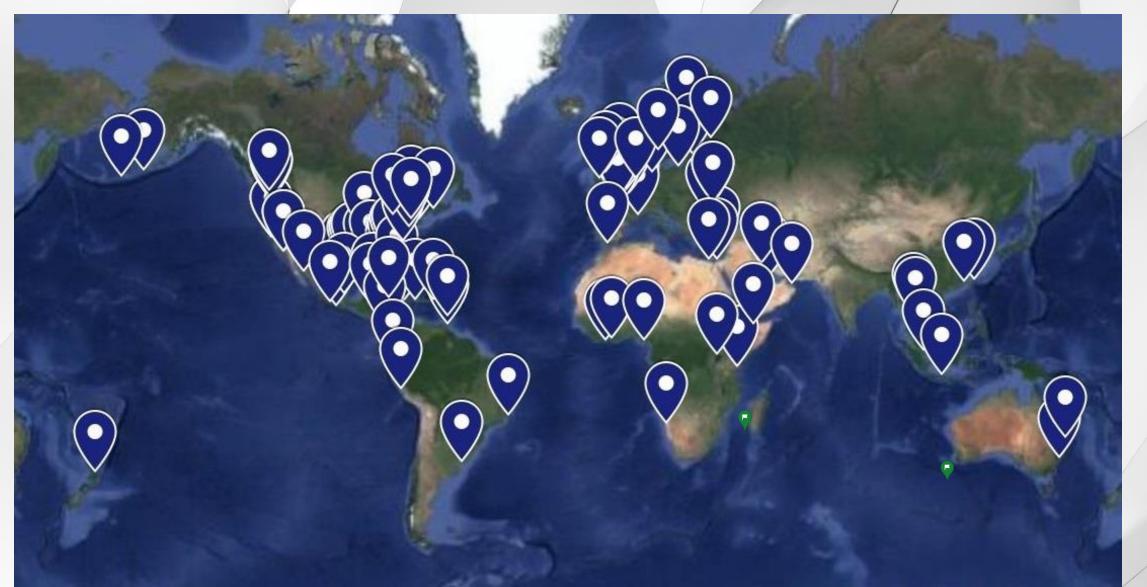

- Nigel Nixon and Partners- NNP is an international firm of port advisors who work on a wide variety of projects worldwide.
- NNP have been established for over forty years and have built on a reputation as leaders in the field of heavy-duty pavement design. Other expertise extends to market studies, economic analysis, due diligence, planning, design, costing, procurement and implementation.
- In 1994 the company was incorporated in the United States located at its headquarters in Dallas, with representation in U.K., France, Brazil, Caribbean, India and Singapore.
- We are fortunate to secure **repeat business** with many of our clients and have worked with many of them for most of the time we have been in business.